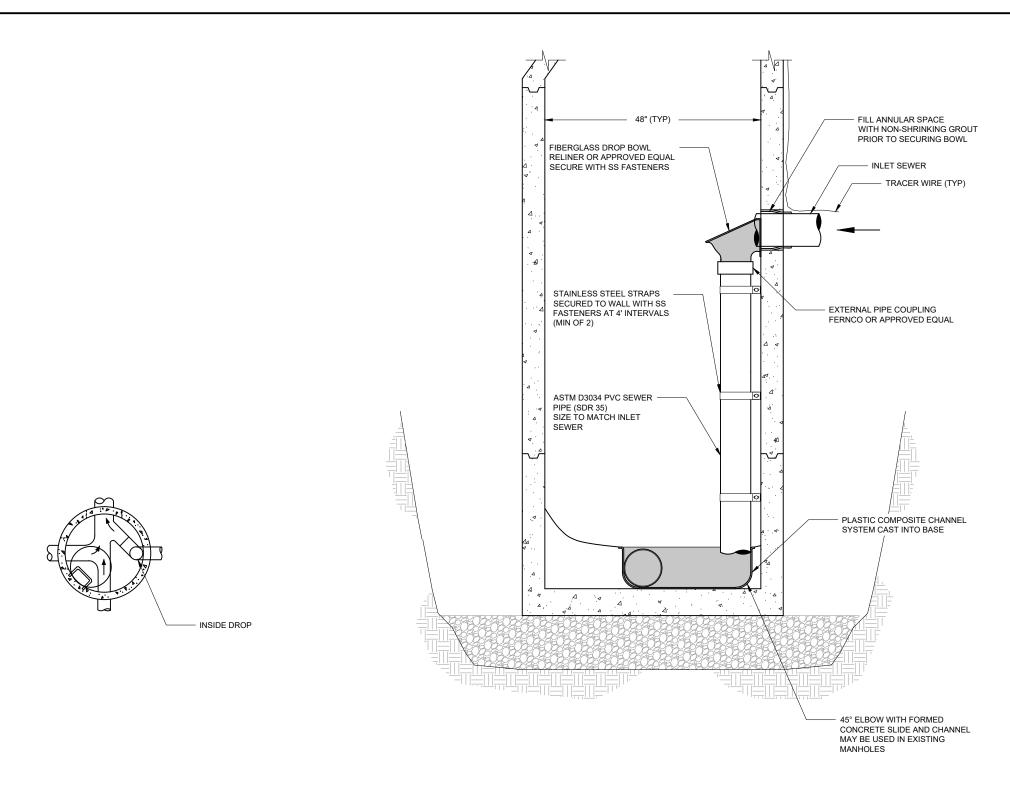

## NOTES:

- DROP MANHOLES SHALL ONLY BE USED WITH PRIOR APPROVAL FROM CITY OF WINSTON.
- FOLLOW RELINER INSTRUCTIONS FOR INSTALLATION.
- SEE STD DWG RD336 FOR MANHOLE STEPS DETAILS.
- SEE STD DWG RD336 FOR TRACER WIRE DETAILS.
  ALL CONNECTING PIPES SHALL HAVE A FLEXIBLE, GASKETED, AND UNRESTRAINED JOINT WITHIN 18" OF MANHOLE WALL.
  ONLY ONE DROP ASSEMBLY ALLOWED PER MANHOLE.

## WINSTON STANDARD DRAWING

SANITARY SEWER MANHOLE **INSIDE DROP**